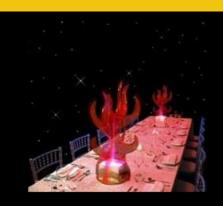

# Fire Display

An acrylic Neon Red Light Box with Neon Red Flames rising from the centre the Fire flame is a close as you can get to the real thing, with our wireless DMX lighting we can recreate the flicker of a flame. (74cm H