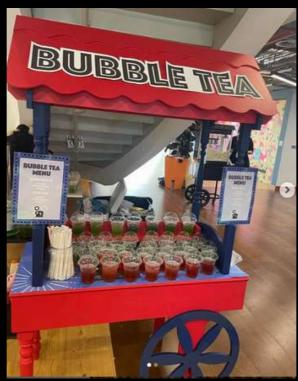

Pick 'n Mix Stand

**Waffle on Stick Kiosk** 

**Crepe Cart** 

Mr. Whippy

**Bubble Tea Bar** 

**The Ultimate LED Donut Wall** 