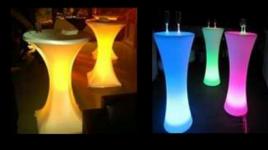

# **Poseur/Cocktail Tables**

LED Poseur Table
L 60cm x W 60cm x H 108cm

With gold or silver Mirror top

Gold Mirror Poseur Table (L 60cm x W 60cm x H 108cm)

Silver Mirror Poseur Table (L 60cm x W 60cm x H 108cm)

# **Spandex LED Poseur Table**

D 60cm H 108cm Our Spandex covered Poseur Tables can be Illuminated in a colour of your choice

#### Roma Poseur Table

D 60cm H 108cm Black or White Top Glass Top