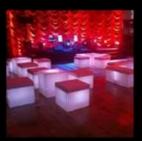

#### **LED Cube**

(L x W x H 56cm x 56cm x 40cm)
Internally lit in the colour/s of your choice