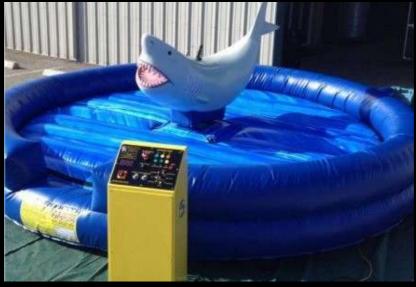

#### **Bucking Bronco Rides**

In addition to the ever popular Rodeo Bull you can choose from a range of ever more esoteric bucking bronco rodeo style rides. Although strictly speaking a Bronco is a wild horse the term bucking bronco, in the UK at least, seems to have become the generic term used to cover a wide range of rodeo style simulators and rides.

A bucking bronco is one of the most popular pieces of entertainment equipment for theme parties, balls, promotional events and company fun days in London and the home counties. It not only gives hours of fun and laughter it also offers a unique form of competition.

At Creative Events we have some really unusual items such as a Bucking Rugby Ball, Bucking Reindeer, a Crocodile, Horse, Pig, Bull, Bottle, Can and even a Bucking Broomstick.