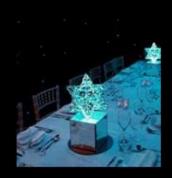

# **Shimmy Star**

A stunning low level option during a seated dinner, allowing your guests to see each other from across the dining table. Can be illuminated in the colour of your choice to tailor it to your event. (23cm H)