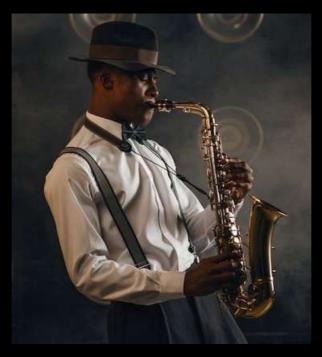

#### **Walkabout Saxophonist**

Our walkabout saxophonists are a great way to entertain the guests during diner with some lovely background music. We also have the option of an LED saxophonist too which works really well with a DJ at the end of the evening.

(Normal Saxophone | LED Saxophone | Crystal Saxophone)

**Football Freestylers** 

Widely known accomplished sports professional freestylers would demonstrate the art o football free styling incorporating many tricks and acrobatics during the evening in a highly interactive show.