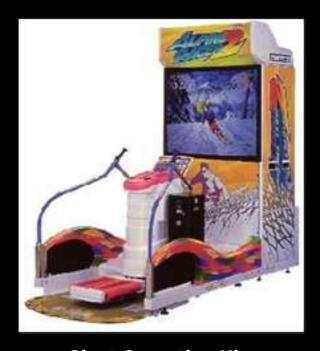

#### **Alpine Ski Arcade**

A great addition to any winter or sports themed party. The pivot platform makes it feel like you are on the slopes. You have a choice of freestyle or racing skier with the object of the game to ski as fast as you can to check points, to extend your time.