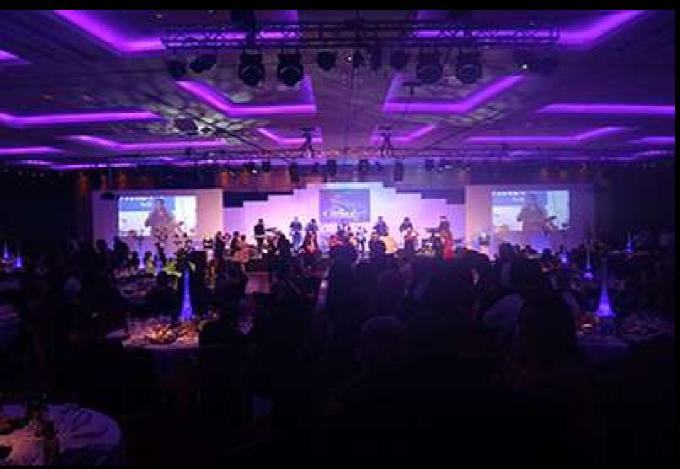

# DJ and Live Music

# **Discotheque**

Creative Discotheque comprising a selection of lighting effects, sophisticated sound system and Disc Jockey.

### **DJ Live**

Music is an essential part to any event whether it be a drinks reception, wedding or Christmas party. Our DJ Live package creates the perfect atmosphere with a fabulous singer accompanied by a percussionist and saxophonist who sing and play in conjunction with the disco. The disco comes with all the latest music so no matter what current you want to hear, we'll have it.

Our DJ Live package comes with everything you need to get the party started. Which includes:

Professional DJ
5 hour set

DJ booth with colour mix LED front
Nexo/RCF sound system

2 MAC computerised lighting effects
White base plinths for lighting
1 male & 2 female vocalists
Percussionist
Saxophonist