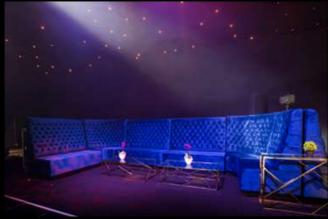

#### **Velvet Booth Seating**

Available in black, blue, grey,. purple & red velvet and white leather

#### **Back Section**

H 145cm x W 90cm x D 85cm

#### **Corner Section**

H 145cm x W 150cm x D 110cm

#### **End Section**

H 145cm x W 160cm x D 85cm