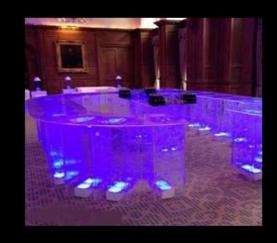

#### **LED Bars**

These bars come with state of the art LED lighting, which can be easily manipulated via the DMX controls provided or your production team can have some fun controlling it from a lighting desk. The lights within each 6ft section can also be split into controllable quarters, giving some very exciting and stunning effects. Available in 12' circular format, 18'x12' oval or a combination of 6' curved and 6' straight sections to suit your venue.

### Swirled LED Bar

The Swirled Cocktail Bar is a breathtaking addition to any event. Illuminated from beneath using our wireless DMX LED Lighting system the room will be transformed into a winter wonderland or a 70s Disco or a wide variety of themes in-between.