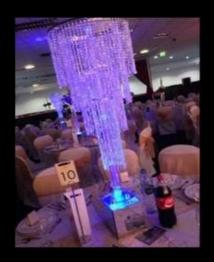

#### Crystal Towers

Crystal Towers illuminated from the mirrored cube at the base with an assortment of shapes at the top to include stars and acrylic lampshades. (67cm H without the topper)

### **Table Centres**