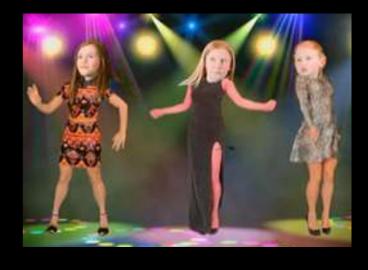

### **Dancers**

Our entertaining and interactive male and female dancers mingle with the guests encouraging them on to the dance floor to show off their dance moves!

#### **Choreographed Dance Shows**

We can provide various choreographed dance shows who perform a 10 minute show together with mingling with the guests after. Themes include 70's, Vegas, Bollywood, Gatsby 20'sstyle, 1950's, etc.