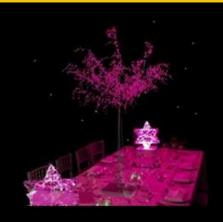

#### **Diamond Crystal Tree**

This beautiful, standalone piece is sure to be a focal point. The Diamond Tree boasts hundreds of stunning crystal droplets strung from every branch, which twinkle as they capture the light within the room. (100cm H approx)

### **Table Centres**