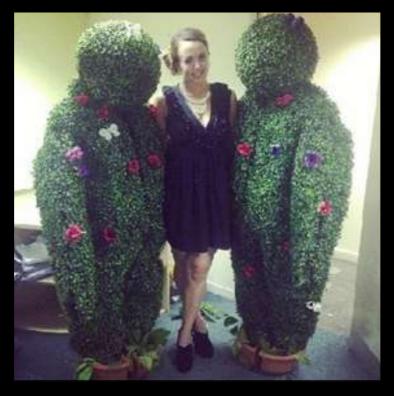

### Hedgemen

Unsuspecting to the guests and crowds, they stand still like natural topiary. All of a sudden, in that magical moment they begin to walk, talk, meet and greet and hug! They can hold champagne and much more.