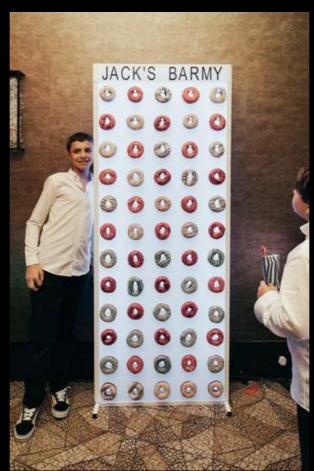

Pick 'n Mix Stand

**Waffle on Stick Kiosk** 

**Crepe Cart** 

Mr. Whippy

**Bubble Tea Bar** 

**The Ultimate LED Donut Wall** 