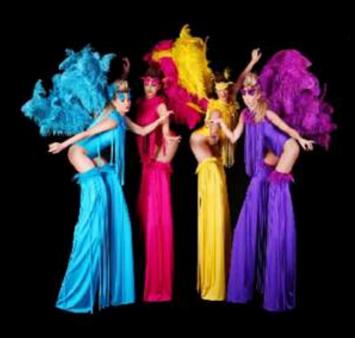

### **Stilt Walkers**

Themed stilt walkers to perform 3x30 minute walkabout sets

**Illuminated Stilt Walker** 

Illuminated stilt walker to perform 3x30 minute walkabout sets