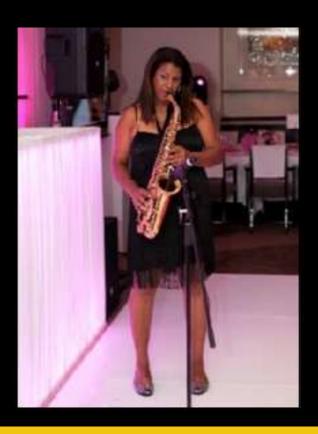

# **Disco Upgrade Live**

To include a professional Saxophonist, Percussionist or Electric Violinist to play alongside the disco throughout the evening.

#### **Walkabout Saxophonist**

Our walkabout saxophonists are a great way to entertain the guests during diner with some lovely background music. We also have the option of an LED saxophonist too which works really well with a DJ at the end of the evening.

(Normal Saxophone | LED Saxophone | Crystal Saxophone)

**Football Freestylers** 

Widely known accomplished sports professional freestylers would demonstrate the art o football free styling incorporating many tricks and acrobatics during the evening in a highly interactive show.