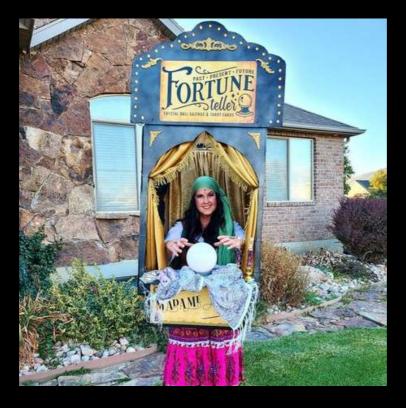

#### **Fortune Tellers**

Authentic Fortune tellers dressed in appropriate costumes to read your guests fortunes with tarot cards and palm reading.

**Circus Entertainment** 

A selection of highly entertaining circus artists to include clowns, stilt walkers, mime artists, acrobats, contortionists, yo-yo performers, etc. to entertain guests during the party.