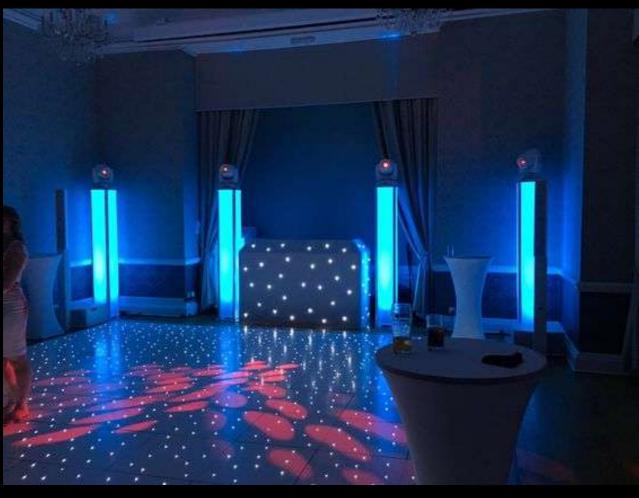

# DJ and Live Music

# **Discotheque**

Creative Discotheque comprising a selection of lighting effects, sophisticated sound system and Disc Jockey.