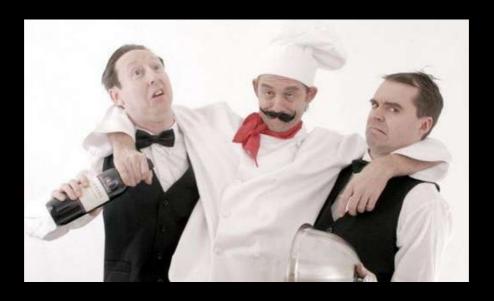

**Comedy Waiters** 

Highly entertaining for any event! The waiters would entertain for at least an hour during the meal. The "show" starts with them emerging with wine to pour for the guests, this is an excuse for our actors to interact, in character, with the blissfully unaware attendees. The waiters are quite subtle to begin with. Then the Maitre D' character blows their whistle to get their staff to line up for an introduction of themselves. The Maitre D' can also make a specially tailored speech about the party and its guests which has been previously put together using information from a questionnaire filled by the client. Then it's back to work for the waiters who, as their cover is now blown, are braver than ever. The close interaction with the guests is now added to by spontaneously bursting into a song, poem, or something of the like, to the delight of the whole room. After that the Maitre D' has had enough and it is time for another line up, that also entails a finishing act. The whole show is carried out with the guests still being able to eat, drink, and talk to each other.