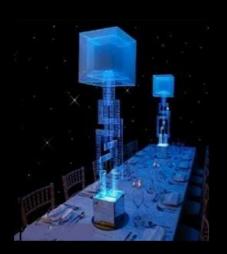

#### Crystal Towers

Crystal Towers illuminated from the mirrored cube at the base with an assortment of shapes at the top to include stars and acrylic lampshades. (67cm H without the topper)