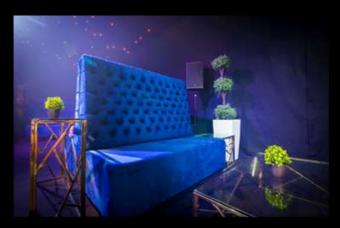

#### **Velvet Booth Seating**

Available in black, blue, grey,. purple & red velvet and white leather

#### **Back Section**

H 145cm x W 90cm x D 85cm

#### **Corner Section**

H 145cm x W 150cm x D 110cm

#### **End Section**

H 145cm x W 160cm x D 85cm