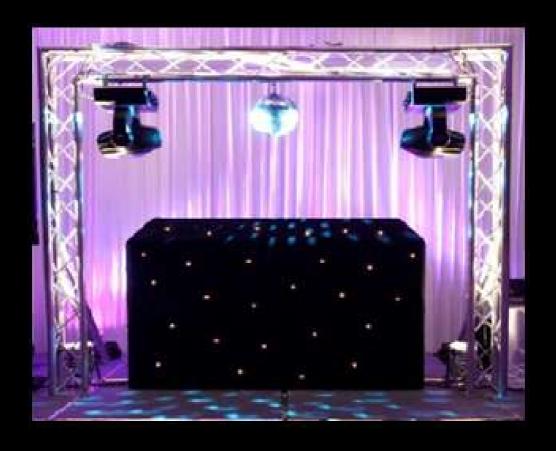

# DJ and Live Music

# **Discotheque**

Creative Discotheque comprising a selection of lighting effects, sophisticated sound system and Disc Jockey.