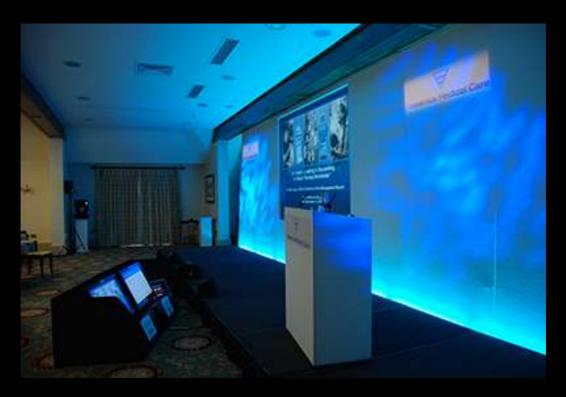

# **Stage Hire**

Creative Events are proud to supply the very best in staging that are available for hire.

Our stages are of the highest quality and design so will not look out of place in even the most prestigious of hotels and conference centres. We also stock stage sets complete with projection screens and back drops and much more.

Individual stage deck dimensions are 2m x 1m and can be raised by 200mm up to 4000mm as required.