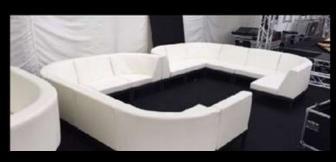

## White Modular Seating

# **Straight Section**

(low back): 30 x 32 x 31 in (high back): 30 x 32 x 45 in

## Inside Curve 90° Section

(low back):  $32 \times 32 \times 31$  in (high back):  $32 \times 32 \times 45$  in

# **Outside Curve 90° Section**

(low back):  $32 \times 32 \times 31$  in (high back):  $32 \times 32 \times 45$  in

## Inside Curve 30° Section

(low back): 33.5 x 37 x 31 in (high back): 33.5 x 37 x 45 in

#### Outside Curve 30° Section

(low back): 33.5 x 37 x 31 in (high back): 5 x 37 x 45 in

(L 76cm x D 81cm x H 79cm) with or without arms