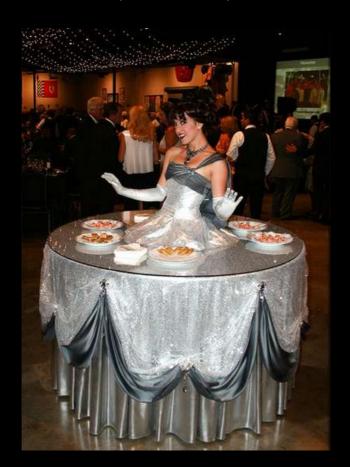

### **Illuminated Human Tables**

Illuminated Human Tables to serve drinks/canapes from, based upon 3 hours (with breaks) walker to perform 3x30 minute walkabout sets.

**Living Tables** 

Themed living tables to serve drinks/canapes from, based upon 3hours (with breaks)