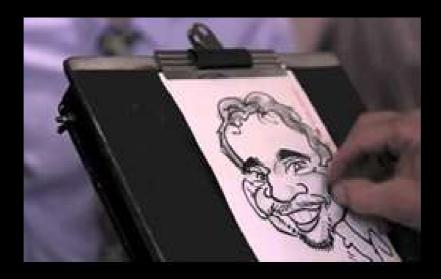

#### Caricaturist

We work with professional caricaturist from all over the UK who keep your guests entertained with a live artist creating fun caricature portraits with great likenesses. The caricature portraits take about 7-10 minutes each to draw and are drawn in black and white pen with grey tint marker shading.