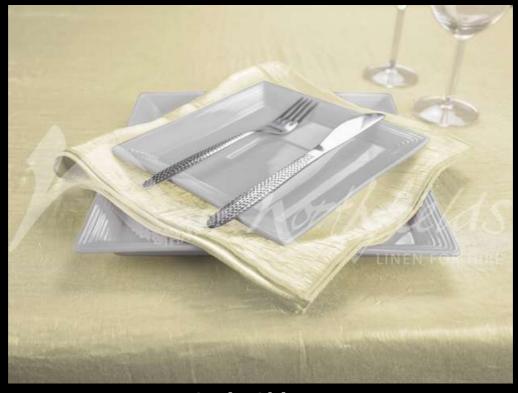

#### **Our Fabrics**

Our designs and fabrics will inspire your imagination; luxuriate in brocades, jacquards and velvets; create a natural ambience through unbleached textures; encourage sharp thinking through crisp clean cottons; add instant glamour with our sensuous voiles and glittering lames and set the mood through our ginghams, tartans and bold colour prints.

Natural Collection

**Dimension/Primary** 

Regency

Bentley

Monarch

**Satin Pintuck** 

**Satin Shimmer** 

**Gingham and Tartans** 