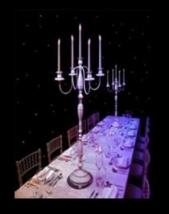

# Crystal Candelabra

These candelabras can either be used as they are for a beautiful traditional feel with the addition of candles or for something a bit different hire alongside one of our led light boxes and illuminate the candelabra in the colour of your choice adding a modern twist (84cm H)

# **Crystal Candelabra with Hanging Crystals**

Crystal candelabras with crystal droplets hanging from the stems. Hire these arrangements alongside one of our led light boxes to illuminate the candelabra in the colour of your choice. (84cm H)