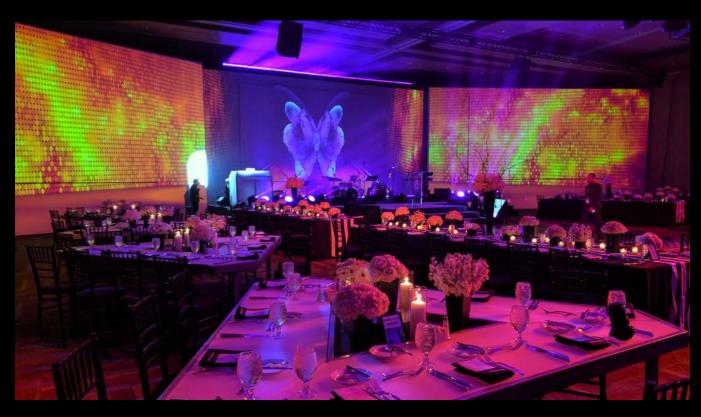

# **Event Crockery**

Our range of beautiful charger plates are a fabulous addition to any reception table decor.

Available in various colours and designs - Please request separate brochure for all available charger plates, together with our wide range of crockery and cutlery items available to hire

CHARGER PLATES
Alicia

CHARGER PLATES

Becci

CHARGER PLATES

Connie Pastel Blue

CHARGER PLATES

Connie Pastel Pink

CHARGER PLATES