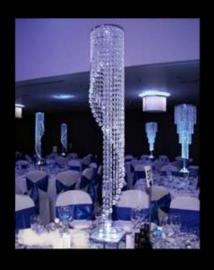

# **Twist Crystal Chandelier**

Like a curtain of crystal rain drops the Twist Crystal Chandelier is a breath-taking centrepiece for any event. Illuminated to the colour of your choice to add that little extra sparkle. (87cm H)

### **Table Centres**