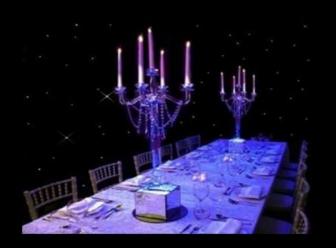

# Crystal Candelabra

These candelabras can either be used as they are for a beautiful traditional feel with the addition of candles or for something a bit different hire alongside one of our led light boxes and illuminate the candelabra in the colour of your choice adding a modern twist (84cm H)

# **Crystal Candelabra with Hanging Crystals**

Crystal candelabras with crystal droplets hanging from the stems. Hire these arrangements alongside one of our led light boxes to illuminate the candelabra in the colour of your choice. (84cm H)