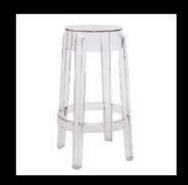

# **Ghost Bar Stools**

Reflecting the rooms lighting this versatile stool complements the area in a way that is second to none.