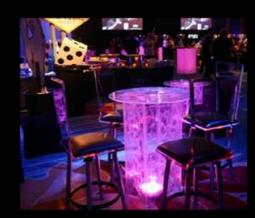

LED Illuminated Coffee Table
L x W x H 60cm x 60cm x 50cm
With mirror top
Without mirror top