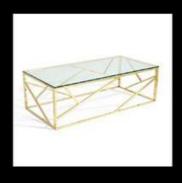

# **Coffee and Side Tables**

Malibu Table (50cm L x 50cm H x 50cm D) Gold, silver or rose gold

Malibu Rectangle Table (H 50cm x W 60cm x D 40cm) Gold, silver or rose gold

Square Velvet Coffee Table (H 48cm x W 52cm,x D 52cm) Black, red, grey, purple & blue

Rectangle Velvet Coffee Table (H 48cm x W 120cm x D 52cm) Black, red, grey purple & blue

Fabric Square Coffee Table
(L x W x H 46cm x 46cm x 38cm)
Many colours available
With mirrored top
Without mirrored top