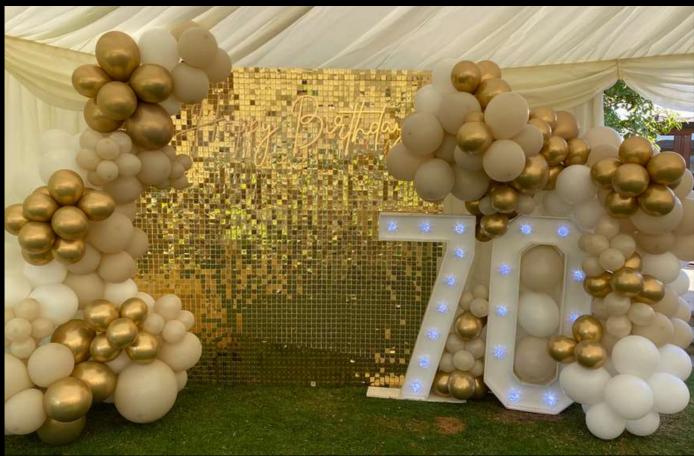

# Sequin Wall

# **Light Up Signs**

**Light Up Letters** 

**Light Up Numbers** 