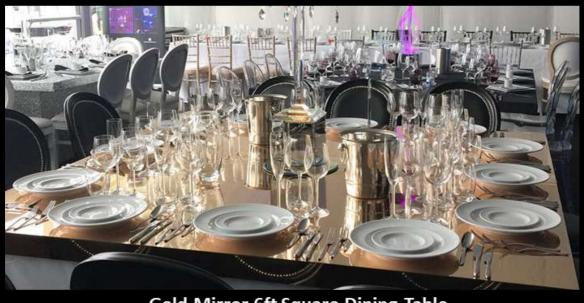

# **Dining Tables**

Gold Mirror Square Table 6' (seats 12, 3 per side)

Gold Mirror Trestle Top 6' x 2'6" (with edging) 6' x 2'6" (no edging)

Gold Mirror Round Table 5'6" or 6'

Glitter covered Square Table Top 6'

# **Mirror Tables**

**Gold Mirror Round Dining Table** 

**Gold Mirror Trestle Dining Table** 

**Gold Mirror 6ft Square Dining Table** 