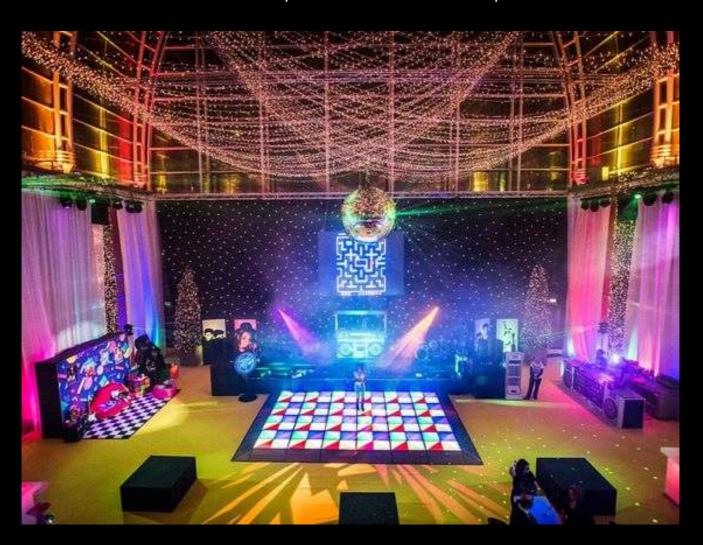

### **Dance Floors**

### White Dance Floor

Probably the best hire dance floor in the country! An elegant floor that is truly versatile, perfect for an all white wedding or simply a stunning way to create a beautiful dance area for your guests. Our gloss dance floor panels are 4ft x 2ft each, which interlock to create a wider range of sizes and patterns to suit your theme and venue.

### **Black Dance Floor**

Our high gloss black dance floor is a stunning choice to add a bit of glamour and sophistication to your event. Its high shine is sure to create the perfect atmosphere to get your guests up and dancing the night away.

### **LED Colour Commander Dance Floor**

Our new Pixel floor "Colour Commander" is booking out like crazy it is the all new singing and dancing floor that is leading the way that everybody now must have.

The "Colour Commander" this floor is four times higher resolution than the original pixel floor, it is also wireless which means it can be laid much quicker.

The Largest PIXEL floor in the UK
Plays video images/files (not HD quality)
Limitless image and patterns can be programmed
Write messages
Your company logo
Only 28mm off the floor with standard edges
Engineer included
Multiple effects to build layers

# DJ and Live Music

# **Discotheque**

Creative Discotheque comprising a selection of lighting effects, sophisticated sound system and Disc Jockey.