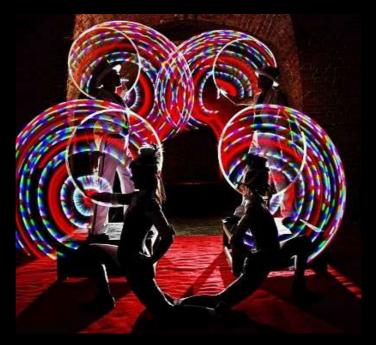

### **Glow Performers**

Glow performers are a great way to entertain at events. High tech circus entertainment for night time events. Dramatic and exciting glow performers available for hire to impress and entertain your guests.

Perfect entertainment for a wedding, party or corporate event for when you are looking for something a little different or unique.

**Glow Jugglers** 

A mesmerizing and exciting glow show using the latest glow club technology.

Set to a contemporary tango track and with high level skills including juggling, manipulation and passing. This high tech circus entertainment will leave a lasting impression on your guests. Especially good for night time events or in dark settings.