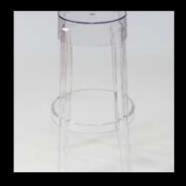

# **Ghost Bar Stools**

Reflecting the rooms lighting this versatile stool complements the area in a way that is second to none.