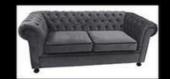

# **Sofas and Lounge Seating**

Faux Leather Button Ottoman (1.24m L x 53cm W x 52cm H) Black/white/silver/pink

Chesterfield 3 Seater Sofa

(1.95m W x 90cm D x 73cm H)
Velvet – Royal Blue/Black/Gold/Grey/
Purple
Faux Leather – White/Silver/Black/Pink