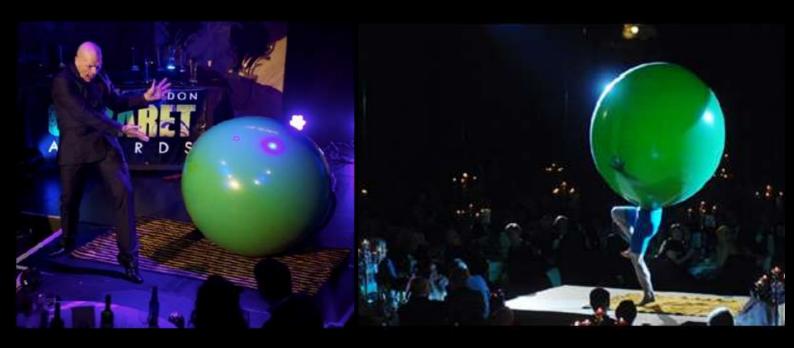

#### **Balloon Man**

The metamorphosis of a man and a six-foot balloon in an original 5-7minute cabaret show.

The act begins with Bruce, a vacuum cleaner and a balloon, the vacuum cleaner works on reverse and it inflates the balloon, the balloon is 6 feet x 6 feet. As the balloon inflates Bruce walks around the balloon taking off his suit and tie and gets down to his skin tight lycra wrestling outfit, all choreographed to music. Once he is completely inside the balloon he can distort the balloon to the beat of the music and do a few moves. The finale is a countdown on the music 5 4 3 2 1 and on 0, he bursts the balloon on purpose to step forward completely dressed as Elvis Presley!!!!!

If there are no space restrictions the act is 7 minutes, if there is its 5 minutes long, ideally a 3 metre cube is good, 3metres high x3metres wide x3metres deep, but he can perform in any space, its just a shorter show. Tech wise Bruce will require access to one 13 amp power supply and one CD playback.