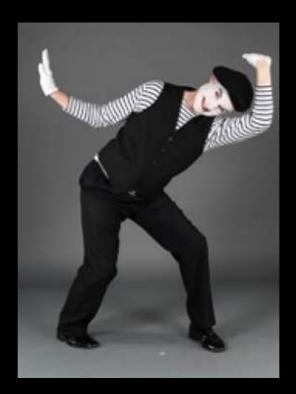

### **Balloon Modellers**

Balloon modeller, dressed in brightly coloured costumes, to make a variety of stunning models, adding comedy and sharp wit to their act.

**French Mime Artist** 

French Mime Artist to mix and mingle with the guests during the evening incorporating mime illusions like trapped in a glass box, the wall, opening doors etc.

Other mime themes are Venetian Pierrot, Charlie Chaplin, Vintage Policeman, VictorianCyclist