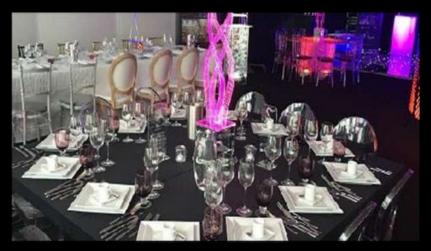

D 81cm x H 79cm) with or without arms







# **Chair Covers**

**Spandex Chair Covers** choice of colours to fit most dining chairs





**Spandex Chair Bands** choice of colours to fit most dining chairs





Organza Chair Bows choice of colours







# **Dining Tables**



Swirled Acrylic LED 6' round Table



Swirled Acrylic LED 6' x 2' Table



Spandex LED Round Table 5, 5'6" or 6' Round



**Silver Mirror Square Table** 6' (seats 12, 3 per side)



Silver Mirror Round Table 5'6" or 6'



Silver Mirror Trestle Top 6' x 2'6" (with edging) 6' x 2'6" (no edging)

# **Dining Tables**



Gold Mirror Square Table 6' (seats 12, 3 per side)



Gold Mirror Trestle Top 6' x 2'6" (with edging) 6' x 2'6" (no edging)



Gold Mirror Round Table 5'6" or 6'



Glitter covered Square Table Top 6'



Fabric covered Square Table Top

# **Mirror Tables**



Silver Mirror Round Dining Table



Silver Mirror Trestle Dining Table



Silver Mirror 6ft Square Dining Table

# **Mirror Tables**



**Gold Mirror Round Dining Table** 



**Gold Mirror Trestle Dining Table** 



**Gold Mirror 6ft Square Dining Table** 

# **Mirror Tables**



Rose Gold Mirror Trestle Dining Table

# **Rectangular Tables**

Trestle





Plastic Trestle



Vintage Trestle





**Hoxton Table** 





# **Rectangular Tables**

**Bodrum Dining Table** 





Nature Table in Oak





Unico Dining Table
Frame Colors:
Black/White/Gold
Stainless





The Divine Dining Table





# **Rectangular Tables**

**Venice Dining Table** 





Nature Table in Oak





**Sandstone Willow** White/Brown





**Black Lacquered Table**