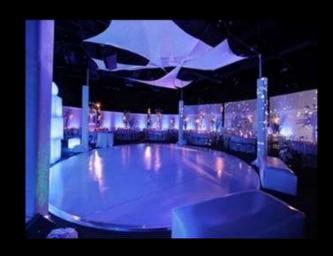

#### Circular Dance Floor

We are able to supply a custom made 24ft Diameter White gloss circular dance floor which is currently the only one in the UK.

The way this floor works it has to be laid on a perfectly flat surface. Not only does this create a stunning first impression for your guests being modern and different to the normal, where it has such a high shine it helps to enhance the room lighting.