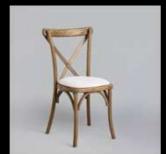

Crossback Chairs - Mahogany black//gold/pink/purple/burgundy/gold/gre en/ivory seat pads

Victoria Ghost Dining Chair Black/clear

White French Style Dining Chair

**Black French Style Dining Chair** 

**Lime Wash French Style Dining Chair** 

**Limewash Dining Chair** Red/black/white/clear, Natural

**Crossback Dining Chair**Rustic Oak/White Distressed/Lightwood
Darkwood

**Chloe Chair** 

**Felicity Chair** 

**Divine Gold Chair** 

**Beverly Chair** 