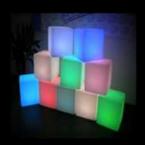

#### **LED Cube**

(L x W x H 56cm x 56cm x 40cm)
Internally lit in the colour/s of your choice