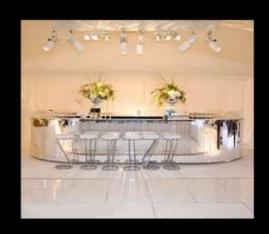

### **Bars**

#### **LED Bars**

These bars come with state of the art LED lighting, which can be easily manipulated via the DMX controls provided or your production team can have some fun controlling it from a lighting desk. The lights within each 6ft section can also be split into controllable quarters, giving some very exciting and stunning effects. Available in 12' circular format, 18'x12' oval or a combination of 6' curved and 6' straight sections to suit your venue.

### Silver Mirrored Bars

Add a little sparkle to your event! Our Silver Mirror Bar (plain or slatted) is a visually stunning addition to parties, weddings and award ceremonies alike. Available in 12' circular format, 18'x12' oval and a combination of 6' curved and 6' straight sections to suit your venue.

### Gold Mirrored Bars

Add a little sparkle to your event! Our Gold Mirror Bar (plain or slatted) is a visually stunning addition to parties, weddings and award ceremonies alike. Available in 12' circular format, 18'x12' oval and a combination of 6' curved and 6' straight sections to suit your venue.