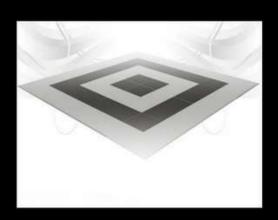

### Starlit Square LED Black Dance Floor

By combining our black and white starlit dance floor panels you can create a beautiful effect to suit the theme of your event.

Our starlit dance floor panels are 4ft x 2ft each, which interlock to create a wider range of sizes and patterns to suit your theme and venue.