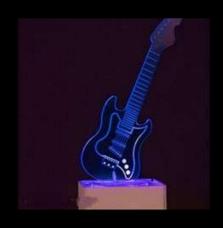

# Illuminated Guitar

Set the tone for a rocking party with this distinctive tailor it to your event. (76cm or 100cm H)

centrepiece. Once illuminated, the intricate detail of the guitar's design is animated and brought to life. Can be illuminated in the colour of your choice to