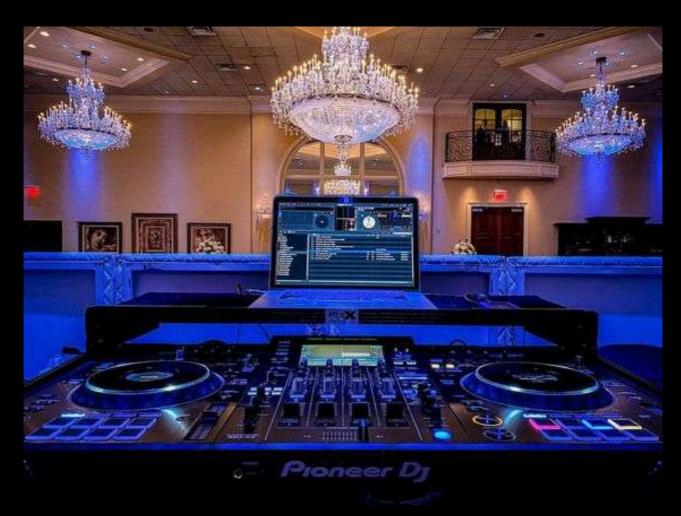

# DJ and Live Music

# **Discotheque**

Creative Discotheque comprising a selection of lighting effects, sophisticated sound system and Disc Jockey.

Our DJ Live package comes with everything you need to get the party started. Which includes:

Professional DJ
5 hour set

DJ booth with colour mix LED front
Nexo/RCF sound system

2 MAC computerised lighting effects
White base plinths for lighting
1 male & 2 female vocalists
Percussionist
Saxophonist