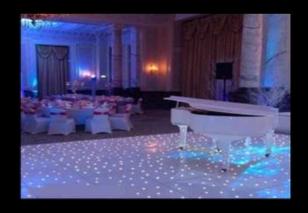

### Starlit LED White Dance Floor

Perfect for a wedding, birthday party or charity event, our White Starlit dance floor is a beautiful addition to your event, with each gloss panel twinkling with tiny white star-like LED lights - this floor is sure to make for a magical event.

Our starlit dance floor panels are 4ft x 2ft each, which interlock to create a wider range of sizes and patterns to suit your theme and venue.