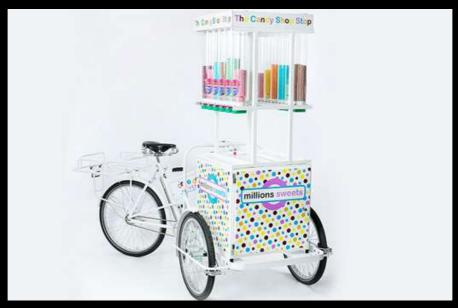

**Hotdog Tricycle** 

**Candy Floss Machine** 

**Popcorn Machine** 

**Chocolate Fountain** 

Ice Cream Tricycle

Mini Melts Bar

**Snow Cone** 

**Million Sweets Tricycle** 