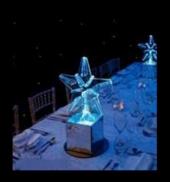

#### Salterello Star

A stunning low level option during a seated dinner, allowing your guests to see each other from across the dining table. Can be illuminated in the colour of your choice to tailor it to your event. (23cm H)

# **Shimmy Star**

A stunning low level option during a seated dinner, allowing your guests to see each other from across the dining table. Can be illuminated in the colour of your choice to tailor it to your event. (23cm H)