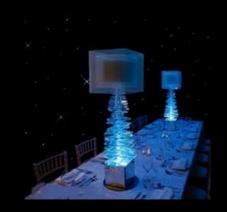

#### **Diamond Crystal Tree**

This beautiful, standalone piece is sure to be a focal point. The Diamond Tree boasts hundreds of stunning crystal droplets strung from every branch, which twinkle as they capture the light within the room. (100cm H approx)