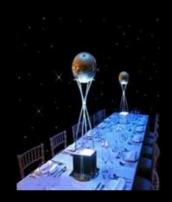

#### Mia Stand Mirror Ball

Simply elegant! Our Mirror Balls reflect the light beautifully adding sparkle to your event! Seen here standing tall on our stunning Mia stand. Can be illuminated in the colour of your choice making it bespoke to your event. (75cm H)

# Mia Stand Crystal Ball

Simply elegant! Our Crystal Balls reflect the light beautifully adding sparkle to your event! Seen here standing tall on our stunning Mia stand. Can be illuminated in the colour of your choice making it bespoke to your event (75cm H)