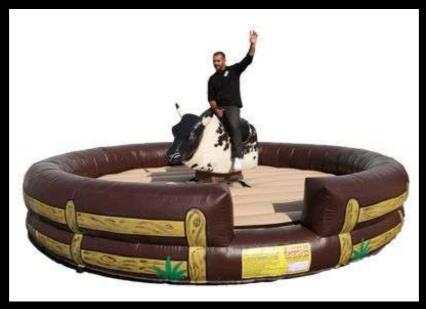

#### **Bucking Bronco Rides**

In addition to the ever popular Rodeo Bull you can choose from a range of ever more esoteric bucking bronco rodeo style rides. Although strictly speaking a Bronco is a wild horse the term bucking bronco, in the UK at least, seems to have become the generic term used to cover a wide range of rodeo style simulators and rides.

A bucking bronco is one of the most popular pieces of entertainment equipment for theme parties, balls, promotional events and company fun days in London and the home counties. It not only gives hours of fun and laughter it also offers a unique form of competition.

At Creative Events we have some really unusual items such as a Bucking Rugby Ball, Bucking Reindeer, a Crocodile, Horse, Pig, Bull, Bottle, Can and even a Bucking Broomstick.