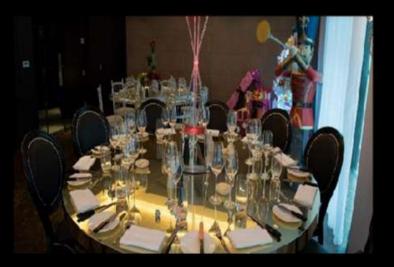

ction

(low back): 33.5 x 37 x 31 in (high back): 5 x 37 x 45 in



(L 76cm x D 81cm x H 79cm) with or without arms







# **Chair Covers**

**Spandex Chair Covers** choice of colours to fit most dining chairs





**Spandex Chair Bands** choice of colours to fit most dining chairs





Organza Chair Bows choice of colours







# **Dining Tables**



Swirled Acrylic LED 6' round Table



Swirled Acrylic LED 6' x 2' Table



Spandex LED Round Table 5, 5'6" or 6' Round



**Silver Mirror Square Table** 6' (seats 12, 3 per side)



Silver Mirror Round Table 5'6" or 6'



Silver Mirror Trestle Top 6' x 2'6" (with edging) 6' x 2'6" (no edging)

# **Dining Tables**



Gold Mirror Square Table 6' (seats 12, 3 per side)



Gold Mirror Trestle Top 6' x 2'6" (with edging) 6' x 2'6" (no edging)



Gold Mirror Round Table 5'6" or 6'



Glitter covered Square Table Top 6'



Fabric covered Square Table Top

# **Mirror Tables**



Silver Mirror Round Dining Table



Silver Mirror Trestle Dining Table



Silver Mirror 6ft Square Dining Table

# **Mirror Tables**



**Gold Mirror Round Dining Table** 



**Gold Mirror Trestle Dining Table** 



**Gold Mirror 6ft Square Dining Table** 

# **Mirror Tables**



Rose Gold Mirror Trestle Dining Table

# **Rectangular Tables**

Trestle





Plastic Trestle



Vintage Trestle





**Hoxton Table** 





# **Rectangular Tables**

**Bodrum Dining Table** 





Nature Table in Oak





Unico Dining Table
Frame Colors:
Black/White/Gold
Stainless





The Divine Dining Table





# **Rectangular Tables**

**Venice Dining Table** 





Nature Table