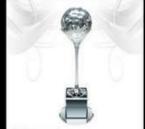

#### Mia Stand Mirror Ball

Simply elegant! Our Mirror Balls reflect the light beautifully adding sparkle to your event! Seen here standing tall on our stunning Mia stand. Can be illuminated in the colour of your choice making it bespoke to your event. (75cm H)

# Mia Stand Crystal Ball

Simply elegant! Our Crystal Balls reflect the light beautifully adding sparkle to your event! Seen here standing tall on our stunning Mia stand. Can be illuminated in the colour of your choice making it bespoke to your event (75cm H)