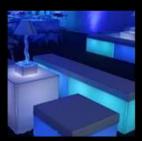

#### **LED Cube**

(L x W x H 56cm x 56cm x 40cm)
Internally lit in the colour/s of your choice

#### **LED Bench**

(L x W x H 40cm x 102cm x 40cm) Internally lit in the colour/s of your choice