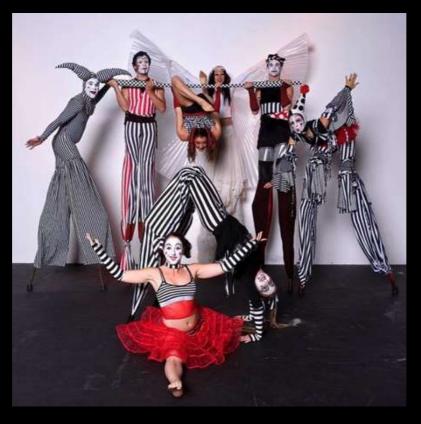

#### **Fortune Tellers**

Authentic Fortune tellers dressed in appropriate costumes to read your guests fortunes with tarot cards and palm reading.

**Circus Entertainment** 

A selection of highly entertaining circus artists to include clowns, stilt walkers, mime artists, acrobats, contortionists, yo-yo performers, etc. to entertain guests during the party.