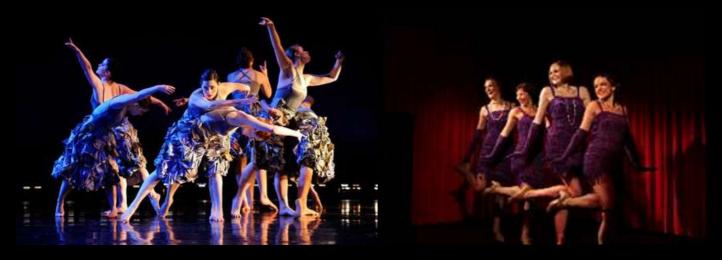

#### **Choreographed Dance Shows**

We can provide various choreographed dance shows who perform a 10 minute show together with mingling with the guests after. Themes include 70's, Vegas, Bollywood, Gatsby 20'sstyle, 1950's, etc.