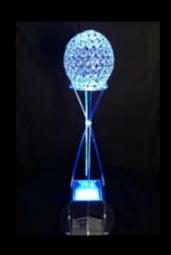

# **Crystal Globe**

Add sparkle to any event with our illuminated crystal globes. Illuminated in the colour of your choice these globes reflect the light beautifully. (24cm H)