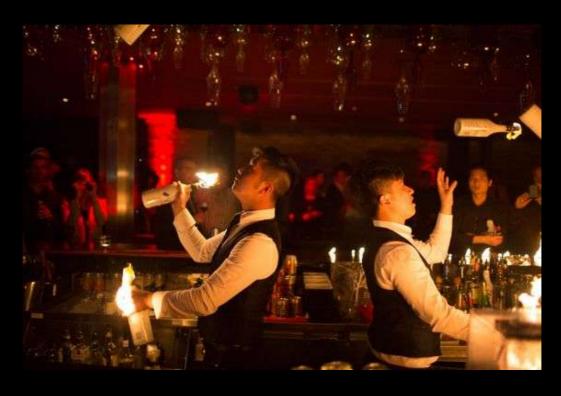

**Cocktail Flair Barmen** 

Our experienced cocktail flair barmen will create atmosphere and excitement at the bar, with bottle juggling/cocktail shaking tricks. Based on 5hours to include all necessary equipment, shakers, etc., (excluding alcohol and glassware).