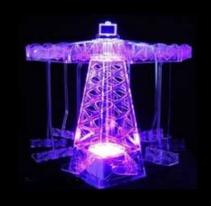

#### The Carousel

Our illuminated carousel slowly revolves and is a truly show stopping piece to have at any event. It can be used as it is or why not use it to display canapés or cupcakes? Your guests will be blown away.

Our carousels can be bespoke and personalised for your event, creating a stunning feature.