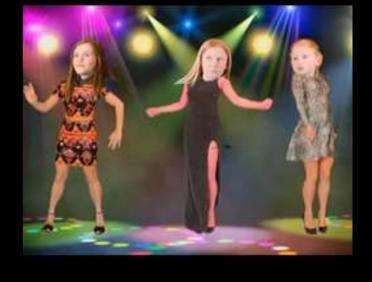

### **Dancers**

Our entertaining and interactive male and female dancers mingle with the guests encouraging them on to the dance floor to show off their dance moves!

#### **Choreographed Dance Shows**

We can provide various choreographed dance shows who perform a 10 minute show together with mingling with the guests after. Themes include 70's, Vegas, Bollywood, Gatsby 20'sstyle, 1950's, etc.