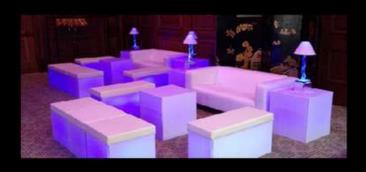

# **Sofas and Lounge Seating**

Faux Leather Button Ottoman (1.24m L x 53cm W x 52cm H) Black/white/silver/pink

Chesterfield 3 Seater Sofa

(1.95m W x 90cm D x 73cm H)
Velvet – Royal Blue/Black/Gold/Grey/
Purple
Faux Leather – White/Silver/Black/Pink

Chesterfield 2 Seater Sofa

(150cm L x 70cm H x 80cm D)

Chesterfield Armchair (40cm x 40cm) Available in several colours

Doughnut Sofa (180cm D) Available in black, blue, red, grey & purple velvet, black & white leather