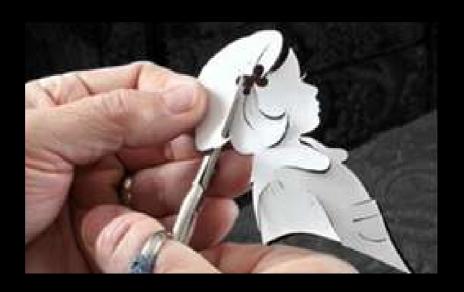

**Silhouette Cutter** 

Without drawing, using only scissors and black paper, your head and shoulder portrait can be cut in about one minute. Using only hand and eye coordination, an accurate profile can be cut out of paper. You will receive a beautifully crafted cameo portrait professionally mounted onto a printed card.