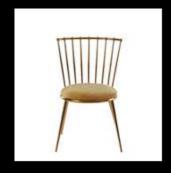

# **Bar Stools**

Oxford Stool

**Velvet Montreal** 

Simplicity Wire Gold/Black

White Tornado

**Z Bar Stool** Black/White

Ice Bar Stool

White Cube

Bistro Bar Stool White/Black/ Grey/Copper-Bronze

Saturn Stool Black/White

Milan Stool White/Black