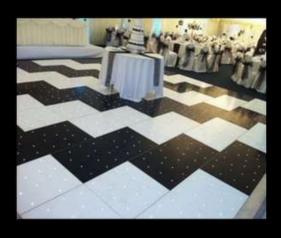

### Black & White Zig Zag Starlit Dance Floor

Why not use our Black and White Starlit dance floor panels to make your dance floor stand out from the norm with our zigzag pattern. Great for themed events such as 1920s/30s Art Deco or Great Gatsby themes, Casino themes or anything that requires a little bit of wow-factor.

Our starlit dance floor panels are 4ft x 2ft each, which interlock to create a wider range of sizes and patterns to suit your theme and venue.