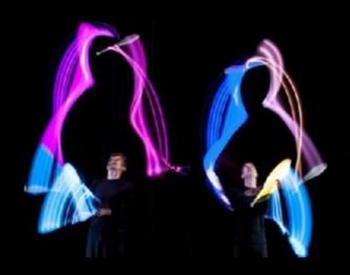

### **Glow Performers**

Glow performers are a great way to entertain at events. High tech circus entertainment for night time events. Dramatic and exciting glow performers available for hire to impress and entertain your guests.

Perfect entertainment for a wedding, party or corporate event for when you are looking for something a little different or unique.

**Glow Jugglers** 

A mesmerizing and exciting glow show using the latest glow club technology.

Set to a contemporary tango track and with high level skills including juggling, manipulation and passing. This high tech circus entertainment will leave a lasting impression on your guests. Especially good for night time events or in dark settings.