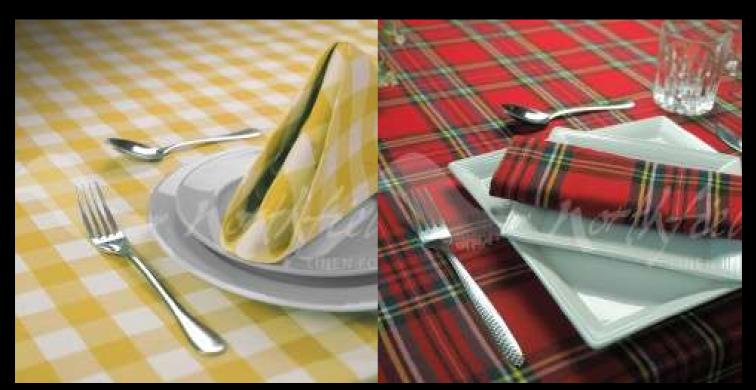

#### **Our Fabrics**

Our designs and fabrics will inspire your imagination; luxuriate in brocades, jacquards and velvets; create a natural ambience through unbleached textures; encourage sharp thinking through crisp clean cottons; add instant glamour with our sensuous voiles and glittering lames and set the mood through our ginghams, tartans and bold colour prints.

Natural Collection

**Dimension/Primary** 

Regency

Bentley

Monarch

**Satin Pintuck** 

**Satin Shimmer** 

**Gingham and Tartans** 