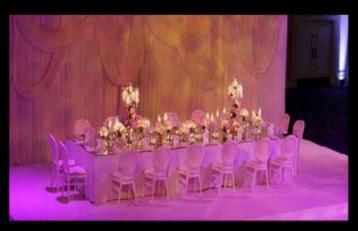

# **Dining Tables**

Swirled Acrylic LED 6' round Table

Swirled Acrylic LED 6' x 2' Table

Spandex LED Round Table 5, 5'6" or 6' Round

**Silver Mirror Square Table** 6' (seats 12, 3 per side)

Silver Mirror Round Table 5'6" or 6'

# **Dining Tables**

Gold Mirror Square Table 6' (seats 12, 3 per side)

Gold Mirror Trestle Top 6' x 2'6" (with edging) 6' x 2'6" (no edging)

Gold Mirror Round Table 5'6" or 6'

Glitter covered Square Table Top 6'