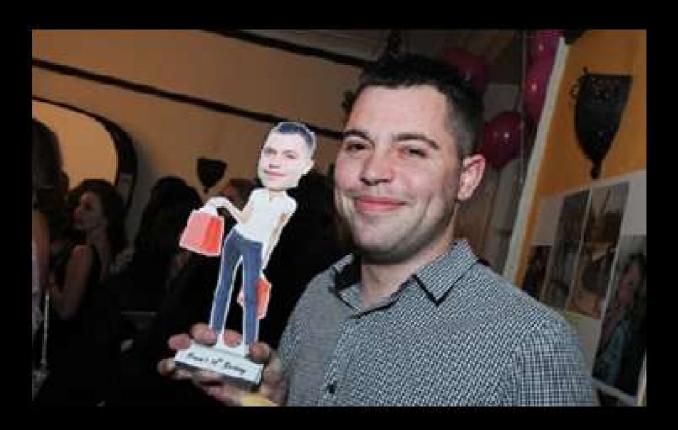

#### **Bobbly Heads**

A professionally styled photographic studio is assembled at your event and our trained technicians invite your guests to be photographed with the latest high resolution cameras. Using unique bespoke software, the face of your guest is separated from the image which is then subjected to an editing process. Guests choose from one of 22 characters and we attach the cut head onto the body of their choice using a bobbly spring. The head is cleverly oversized creating a finished caricature guaranteed to make your guests smile. The body is mounted onto a clear plastic base and given to the guest, standing 25cm tall. The whole process takes about 60 seconds. Based upon two technicians for 3 hours.