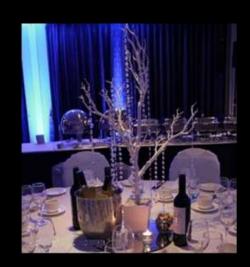

ntres**

### Big Ben

The phenomenal detail makes this a show stopping piece, just like the real thing! An extraordinary display that is sure to impress your guests. Can be illuminated in the colour of your choice to tailor it to your event. (135cm H)



### **Gold Crystal Tree**

Our gold crystal trees can be used as a stunning centrepiece with the addition of crystal droplets, for something extra special add crystal garlands or even tea lights. Why not use it as a wishing tree at your wedding instead of a traditional guest book. (92cm H)



### White Crystal Tree

Perfect for a winter wedding our classic white tree will bring a magical feel to your event. Create that extra sparkle by adding the crystal garlands or one of our huge range of decorations to tie in with your theme. (92cm H)



### Floral Arrangements

With over 20 years experience in working with some of the UK's best florist designers we are well placed to provide your clients with a custom-tailored floral decoration to meet their expectations and budget accordingly. Please call us to discuss further.



# **Candle Holders**

### Gold Candlesticks

We are delighted to introduce these fabulous chunky Gold mercury glass candlesticks into our range — they are the perfect addition for styling a gold table with a luxurious, yet subtle accent.

Great for dressing up your venue and tables and ideal for using with a soft palate of colours such as pale pinks or subtle peach florals.

(41cm H) (34cm H)



### Silver Candlesticks

Available in two sizes — our lovely chunky silver glass candlesticks are ideal for adding