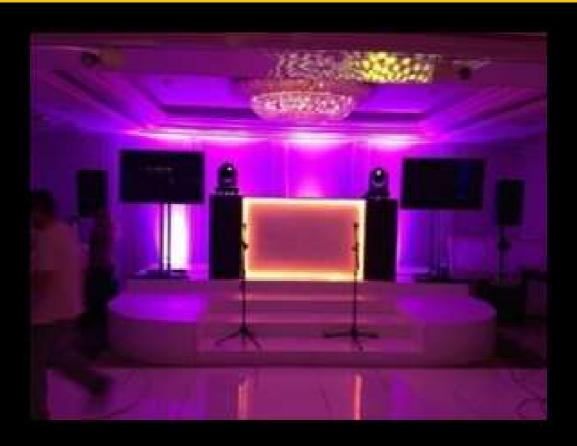

# DJ and Live Music

# **Discotheque**

Creative Discotheque comprising a selection of lighting effects, sophisticated sound system and Disc Jockey.

# **Disco Upgrade LED DJ Booth Frontage**