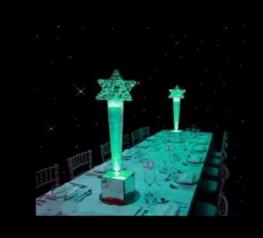

#### Salterello Star

A stunning low level option during a seated dinner, allowing your guests to see each other from across the dining table. Can be illuminated in the colour of your choice to tailor it to your event. (23cm H)

# **Shimmy Star**

A stunning low level option during a seated dinner, allowing your guests to see each other from across the dining table. Can be illuminated in the colour of your choice to tailor it to your event. (23cm H)