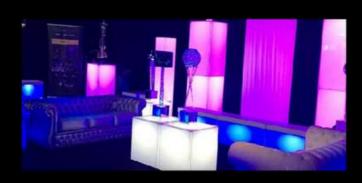

#### **LED Cube**

(L x W x H 56cm x 56cm x 40cm)
Internally lit in the colour/s of your choice

#### **LED Bench**

(L x W x H 40cm x 102cm x 40cm) Internally lit in the colour/s of your choice