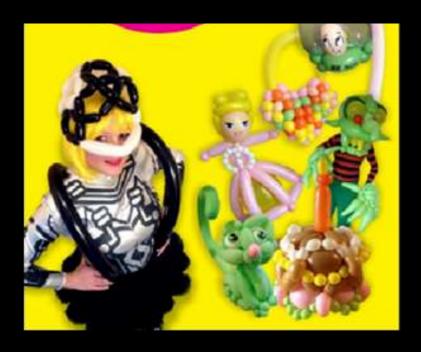

### **Balloon Modellers**

Balloon modeller, dressed in brightly coloured costumes, to make a variety of stunning models, adding comedy and sharp wit to their act.

**French Mime Artist** 

French Mime Artist to mix and mingle with the guests during the evening incorporating mime illusions like trapped in a glass box, the wall, opening doors etc.