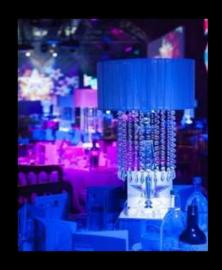

#### **Crystal Lampstands**

Our stunning crystal lamps give elegance to any occasion. Ivory or black lampshades with crystals hanging down, sitting on a crystal stem. The arrangement is placed on a mirrored cube and lit from underneath using wireless DMX led lighting. (59cm H)