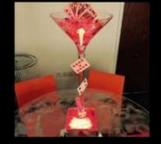

#### Martini Glass

If simplicity is the ultimate form of sophistication, then the Martini Glass is a definite winner. Filled with water beads to disperse the light beautifully within the glass. Topped with a crystal globe, mirror ball or gel to look like bubbly, these arrangements reflect the light perfectly on tables for your event and are a real head turner. Can be illuminated in the colour of your choice to tailor it to your event.

(40cm/50cm/60cm H)