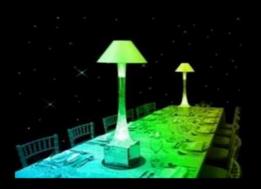

# Matrix Lampstand

Etched with a geometric Greek key design and fitted with a translucent shade. Guaranteed to make an impact, this funky and modern centrepiece is a showstopper! Can be illuminated in the colour of your choice to tailor it to your event. (100cm H)