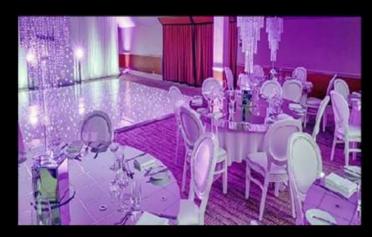

### **Dance Floors**

### Silver/Gold Mirrored Dance Floor

Our mirrored dance floors are a unique and wonderful addition to your event. Each of our mirrored floors are fitted with brand new acrylic mirror covering every time they are hired, to ensure this dance floor looks nothing but perfect for your first dance. Watch as your guests dance the night away in style as this floor beautifully reflects the light within the room.