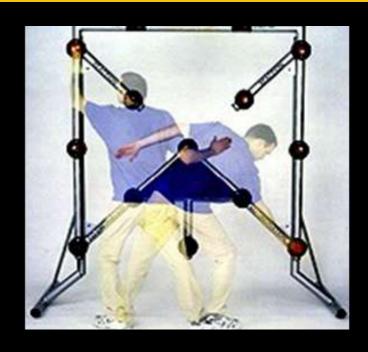

#### **Batak Pro**

Batak is a piece of equipment that is designed to not only test but also to improve your stamina, reaction times, agility and your eye to hand coordination. It is used in training by sports professionals and has also become a challenging and competitive game to add fun to any event.

A series of pads are randomly lit up on the Batak frame and these are the areas you must target and hit within a set period of time. Hits and misses are registered and the winner is the player with the fastest reaction times and the most accurate aim.