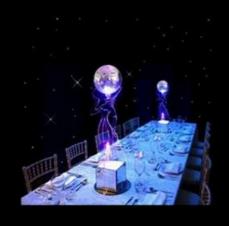

#### Mia Stand Mirror Ball

Simply elegant! Our Mirror Balls reflect the light beautifully adding sparkle to your event! Seen here standing tall on our stunning Mia stand. Can be illuminated in the colour of your choice making it bespoke to your event. (75cm H)

# Mia Stand Crystal Ball

Simply elegant! Our Crystal Balls reflect the light beautifully adding sparkle to your event! Seen here standing tall on our stunning Mia stand. Can be illuminated in the colour of your choice making it bespoke to your event (75cm H)