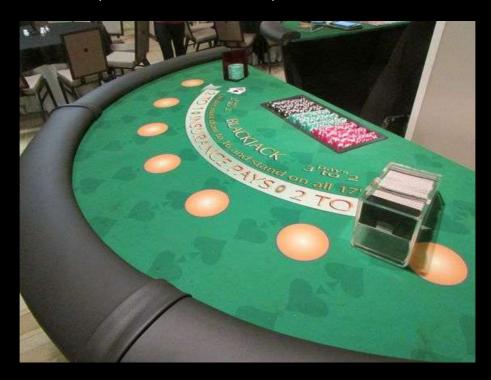

**Casino Tables** 

Casino tables are a great way to get your guest interactive. Hire of the table normally come with professional casino trained croupiers who love to teach and provide maximum interaction. Guest can choose from Roulette, Blackjack, Poker, Texas Hold'Em and Craps.

one casino table | two casino tables | three or more casino tables