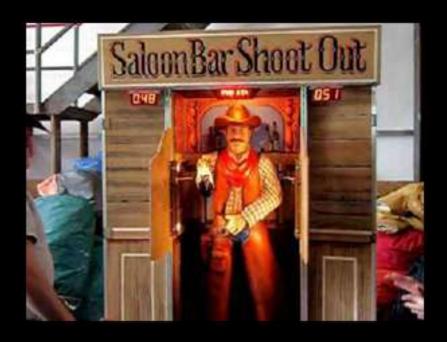

#### **Saloon Bar Shootout**

Fastest draw against the clock using replica guns.

When the saloon doors swing open to reveal a cowboy drawing his gun, it's time for you to go for your gun and fire. This stops the clock to give you the fastest time. Ideal for competitions, team building and theme nights.