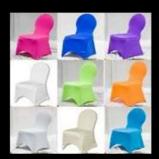

# **Chair Covers**

**Spandex Chair Covers** choice of colours to fit most dining chairs

**Spandex Chair Bands** choice of colours to fit most dining chairs

Organza Chair Bows choice of colours