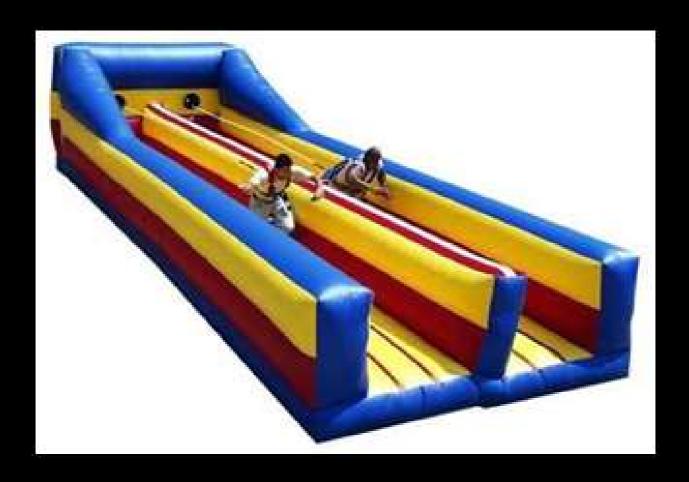

#### The Bungee Run

How far can you get before the bungee snatches you back?

Think of this game like something you would see on one of those shows where families run through obstacles, and will put you in the mind of wipe out. The two contestants, on the bungee run, put on padded belts, which are attached to strong bungee cords. They then run as fast as they can while carrying a Velcro baton, which they quickly stick it to the central barrier before the bungee cord snatches them back to the start.

With this game the further you run, against the pull of the bungee, the higher you score. It fun to play and even more fun to watch. You can get guests of all ages involved in the fun!

Although you get more points, the further you run, the tighter the bungee gets, pulling the contestants away from their goal. Given the inflated, unstable running surface, the fun keeps going as long as the runners do. Runners struggle to keep their balance and make their way to the end. While you wait or while you just watch, you get to share in the fun of watching and laughing while the battle to reach the end and place the Velcro baton continues. It is not as easy as it looks and it does not look easy. Bouncing off the walls has never been as fun as it is with the Bungee Run.