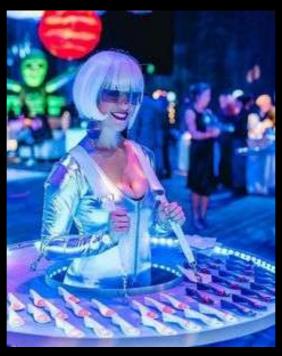

### **Illuminated Human Tables**

Illuminated Human Tables to serve drinks/canapes from, based upon 3 hours (with breaks) walker to perform 3x30 minute walkabout sets.

**Living Tables** 

Themed living tables to serve drinks/canapes from, based upon 3hours (with breaks)