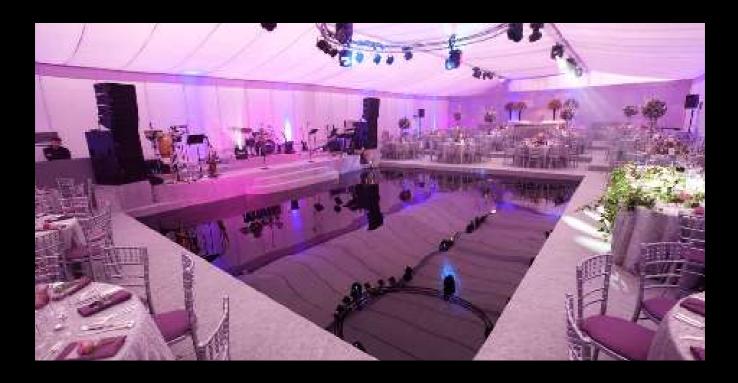

# **Stage Hire**

Creative Events are proud to supply the very best in staging that are available for hire.

Our stages are of the highest quality and design so will not look out of place in even the most prestigious of hotels and conference centres. We also stock stage sets complete with projection screens and back drops and much more.

Individual stage deck dimensions are 2m x 1m and can be raised by 200mm up to 4000mm as required.