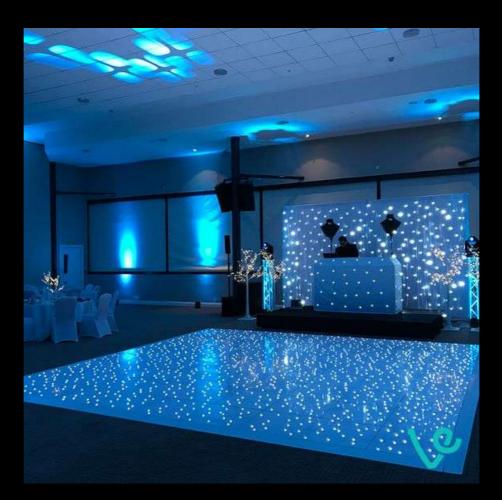

### Starlit LED White Dance Floor

Perfect for a wedding, birthday party or charity event, our White Starlit dance floor is a beautiful addition to your event, with each gloss panel twinkling with tiny white star-like LED lights - this floor is sure to make for a magical event.

Our starlit dance floor panels are 4ft x 2ft each, which interlock to create a wider range of sizes and patterns to suit your theme and venue.