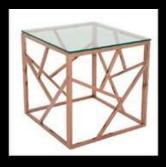

# **Coffee and Side Tables**

Malibu Table (50cm L x 50cm H x 50cm D) Gold, silver or rose gold

Malibu Rectangle Table (H 50cm x W 60cm x D 40cm) Gold, silver or rose gold

Square Velvet Coffee Table (H 48cm x W 52cm,x D 52cm) Black, red, grey, purple & blue