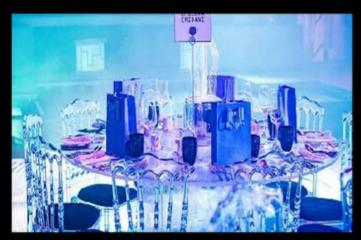

lar Seating

# **Straight Section**

(low back): 30 x 32 x 31 in (high back): 30 x 32 x 45 in

## Inside Curve 90° Section

(low back):  $32 \times 32 \times 31$  in (high back):  $32 \times 32 \times 45$  in

# **Outside Curve 90° Section**

(low back):  $32 \times 32 \times 31$  in (high back):  $32 \times 32 \times 45$  in

## Inside Curve 30° Section

(low back): 33.5 x 37 x 31 in (high back): 33.5 x 37 x 45 in

#### Outside Curve 30° Section

(low back): 33.5 x 37 x 31 in (high back): 5 x 37 x 45 in



(L 76cm x D 81cm x H 79cm) with or without arms







# **Chair Covers**

**Spandex Chair Covers** choice of colours to fit most dining chairs





**Spandex Chair Bands** choice of colours to fit most dining chairs





Organza Chair Bows choice of colours







# **Dining Tables**



Swirled Acrylic LED 6' round Table



Swirled Acrylic LED 6' x 2' Table



Spandex LED Round Table 5, 5'6" or 6' Round



**Silver Mirror Square Table** 6' (seats 12, 3 per side)



Silver Mirror Round Table 5'6" or 6'



Silver Mirror Trestle Top 6' x 2'6" (with edging) 6' x 2'6" (no edging)

# **Dining Tables**



Gold Mirror Square Table 6' (seats 12, 3 per side)



Gold Mirror Trestle Top 6' x 2'6" (with edging) 6' x 2'6" (no edging)



Gold Mirror Round Table 5'6" or 6'



Glitter covered Square Table Top 6'



Fabric covered Square Table Top

# **Mirror Tables**



Silver Mirror Round Dining Table



Silver Mirror Trestle Dining Table



Silver Mirror 6ft Square Dining Table

# **Mirror Tables**



**Gold Mirror Round Dining Table** 



**Gold Mirror Trestle Dining Table** 



**Go