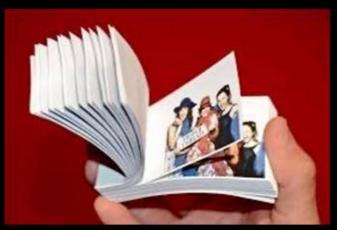

#### Flip Booth

Having a party? Why not hire our flipbook service to capture the memories of the event as well as allowing your guests to let down their hair down and be on video in a relaxed and fun way. Your guests will be assisted by our professional staff and offered a selection of props or accessories from our box of fun. Once ready they will be positioned in front of the green screen, given an optional background to choose instead of the green screen and given the countdown to record a 6 second videoclip.

#### How We Make a Flipbook

Step 1. Guests select some props, enter the booth and stand in front of the green screen.

Step 2. Guests choose which background they would like to be superimposed onto. You can supply us with images before your event, perhaps a logo, nickname? There are 5-9 different backgrounds to choose from, ranging from the moon, underwater, the beach and Manhattan skyline

Step 3. You now have 6 seconds to perform your funniest moves! At the end of this you have the chance to replay your video clip.

Step 4. We print out your video onto a high quality flipbook. This is yours to keep.

The front cover can be customized for you event.