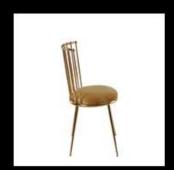

# **Bar Stools**

Oxford Stool

**Velvet Montreal** 

Simplicity Wire Gold/Black

White Tornado

**Z Bar Stool** Black/White

Ice Bar Stool

White Cube

Bistro Bar Stool White/Black/ Grey/Copper-Bronze

Saturn Stool Black/White

Milan Stool White/Black