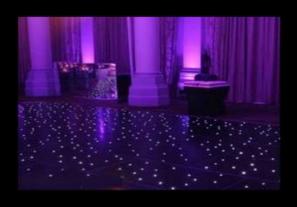

### Starlit LED Black Dance Floor

A sophisticated dance floor option with the added wow-factor of glowing LED lights twinkling in each panel throughout your event.

Our starlit dance floor panels are 4ft x 2ft each, which interlock to create a wider range of sizes and patterns to suit your theme and venue.