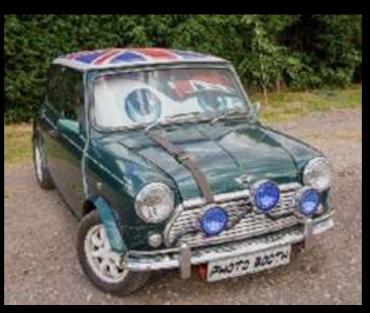

#### **Mini Car Photo Booth**

Classic Austin Mini Photo Booth (Yes a booth built into a mini car). A little car with a big impact, our classic mini photo booth takes you back to the 60's, yeah baby with themed props, and either Austin Powers style Union Flag decor or 1960's flower power.