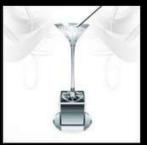

#### Martini Glass

If simplicity is the ultimate form of sophistication, then the Martini Glass is a definite winner. Filled with water beads to disperse the light beautifully within the glass. Topped with a crystal globe, mirror ball or gel to look like bubbly, these arrangements reflect the light perfectly on tables for your event and are a real head turner. Can be illuminated in the colour of your choice to tailor it to your event.

(40cm/50cm/60cm H)