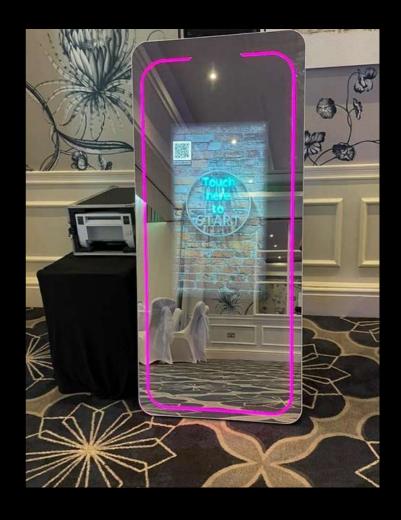

### **Roaming Selfie Mirror**

The Focus Roaming selfie mirror is the perfect addition to your event. Take the booth to the guest! 100% wireless and 100% fun, this booth can take photos, GIFs, Boomerangs and instantly share content by text or email. It can even print your photos. Create engaging ways for your guests to share their experience on Facebook or Instagram with your branding or message on every piece of content. Data capture for those who require it for marketing purposes. Our selfie mirror can capture every moment and one of our attendants will be sure to engage everyone in on the fun!