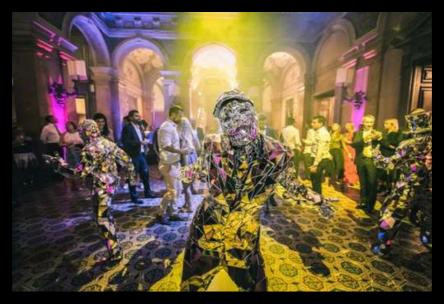

#### **Mirror People**

These brilliant sparkling characters will delight the crowd bursting out into dance moves to cast spectacular reflections on the surroundings.

Available as gleaming gents with pipes, monocles and canes, or glittering cap wearing dancers with pop locking moves.