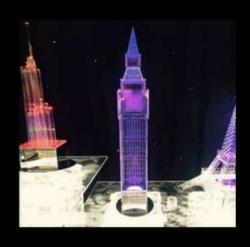

### Big Ben

The phenomenal detail makes this a show stopping piece, just like the real thing! An extraordinary display that is sure to impress your guests. Can be illuminated in the colour of your choice to tailor it to your event. (135cm H)