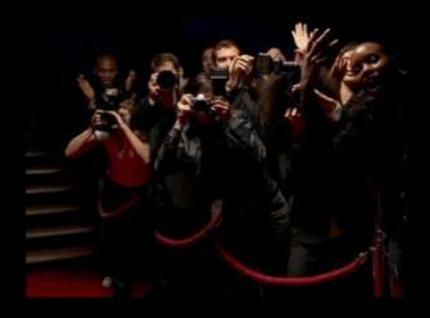

### **Fake Paparazzi**

Fake Paparazzi will get your party off to a great start. Guests will love being treated as celebrities as they are greeted by real flashing cameras and photographers dressed in traditional trench coats and trilby hats. Photos taken will be uploaded to a website for all guests to view.