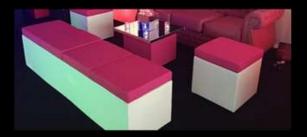

# **Cubes and Benches**

Faux Leather Cube

(40cm L x 40cm D x 48cm H) Available in several colours

**Velvet Button Cube** 

(40cm L x 40cm D x 48cm H) Available in several colours

#### **LED Bench**

(L x W x H 40cm x 102cm x 40cm) Internally lit in the colour/s of your choice