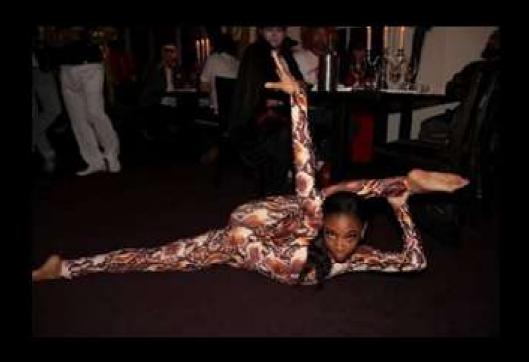

**Contortion Acts** 

Visually stunning acrobatic performances and always add something special to an event. We can provide a variety of both solo and duo contortionist acts with various themes.