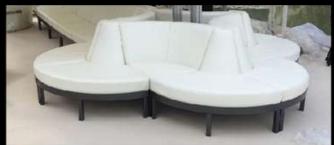

## White Modular Seating

# **Straight Section**

(low back): 30 x 32 x 31 in (high back): 30 x 32 x 45 in

## Inside Curve 90° Section

(low back):  $32 \times 32 \times 31$  in (high back):  $32 \times 32 \times 45$  in

# **Outside Curve 90° Section**

(low back):  $32 \times 32 \times 31$  in (high back):  $32 \times 32 \times 45$  in

## Inside Curve 30° Section

(low back): 33.5 x 37 x 31 in (high back): 33.5 x 37 x 45 in

#### Outside Curve 30° Section

(low back): 33.5 x 37 x 31 in (high back): 5 x 37 x 45 in

(L 76cm x D 81cm x H 79cm) with or without arms