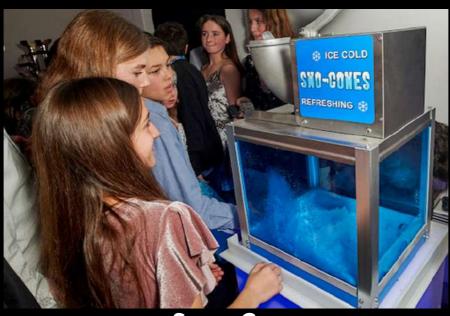

**Hotdog Tricycle** 

**Candy Floss Machine** 

**Popcorn Machine** 

**Chocolate Fountain** 

Ice Cream Tricycle

Mini Melts Bar

**Snow Cone** 

**Million Sweets Tricycle** 