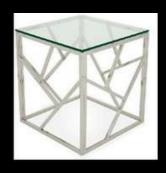

# **Coffee and Side Tables**

Malibu Table (50cm L x 50cm H x 50cm D) Gold, silver or rose gold

Malibu Rectangle Table (H 50cm x W 60cm x D 40cm) Gold, silver or rose gold

Square Velvet Coffee Table (H 48cm x W 52cm,x D 52cm) Black, red, grey, purple & blue