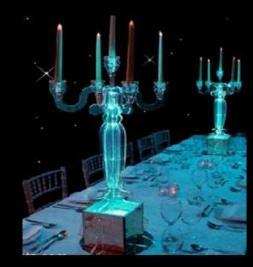

#### Acrylic Candelabra

A modern twist on a traditional candelabra. These acrylic candelabras are illuminated in the colour of your choice using one of our light boxes with smart candles adding an element of tradition (95cm H)

# Crystal Candelabra

These candelabras can either be used as they are for a beautiful traditional feel with the addition of candles or for something a bit different hire alongside one of our led light boxes and illuminate the candelabra in the colour of your choice adding a modern twist (84cm H)

# **Crystal Candelabra with Hanging Crystals**

Crystal candelabras with crystal droplets hanging from the stems. Hire these arrangements alongside one of our led light boxes to illuminate the candelabra in the colour of your choice. (84cm H)