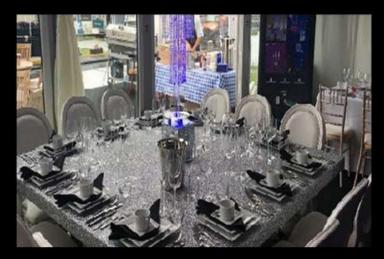

high back): 5 x 37 x 45 in



(L 76cm x D 81cm x H 79cm) with or without arms







# **Chair Covers**

**Spandex Chair Covers** choice of colours to fit most dining chairs





**Spandex Chair Bands** choice of colours to fit most dining chairs





Organza Chair Bows choice of colours







# **Dining Tables**



Swirled Acrylic LED 6' round Table



Swirled Acrylic LED 6' x 2' Table



Spandex LED Round Table 5, 5'6" or 6' Round



**Silver Mirror Square Table** 6' (seats 12, 3 per side)



Silver Mirror Round Table 5'6" or 6'



Silver Mirror Trestle Top 6' x 2'6" (with edging) 6' x 2'6" (no edging)

# **Dining Tables**



Gold Mirror Square Table 6' (seats 12, 3 per side)



Gold Mirror Trestle Top 6' x 2'6" (with edging) 6' x 2'6" (no edging)



Gold Mirror Round Table 5'6" or 6'



Glitter covered Square Table Top 6'



Fabric covered Square Table Top

# **Mirror Tables**



Silver Mirror Round Dining Table



Silver Mirror Trestle Dining Table



Silver Mirror 6ft Square Dining Table

# **Mirror Tables**



**Gold Mirror Round Dining Table** 



**Gold Mirror Trestle Dining Table** 



**Gold Mirror 6ft Square Dining Table** 

# **Mirror Tables**



Rose Gold Mirror Trestle Dining Table

# **Rectangular Tables**

Trestle





Plastic Trestle



Vintage Trestle





**Hoxton Table** 





# **Rectangular Tables**

**Bodrum Dining Table** 





Nature Table in Oak





Unico Dining Table
Frame Colors:
Black/White/Gold
Stainless





The Divine Dining Table





# **Rectangular Tables**

**Venice Dining Table** 





Nature Table in Oak





**Sandstone Willow** Whit