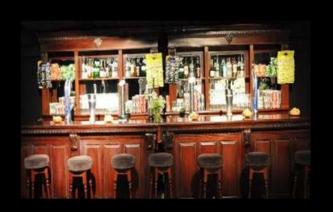

### Traditional Pub Bar

Looking to recreate the quintessential Old English Inn for the night? Well then look no further, our Traditional Bar is the bar for you. Crafted from European wood with a mahogany finish, this bar will certainly create the cosy look and feel of an English Country Pub. A pint of larger and a packet of crisps, please!