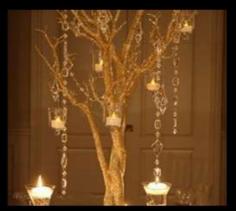

#### **Diamond Crystal Tree**

This beautiful, standalone piece is sure to be a focal point. The Diamond Tree boasts hundreds of stunning crystal droplets strung from every branch, which twinkle as they capture the light within the room. (100cm H approx)

### **Gold Crystal Tree**

Our gold crystal trees can be used as a stunning centrepiece with the addition of crystal droplets, for something extra special add crystal garlands or even tea lights. Why not use it as a wishing tree at your wedding instead of a traditional guest book. (92cm H)

### White Crystal Tree

Perfect for a winter wedding our classic white tree will bring a magical feel to your event. Create that extra sparkle by adding the crystal garlands or one of our huge range of decorations to tie in with your theme. (92cm H)