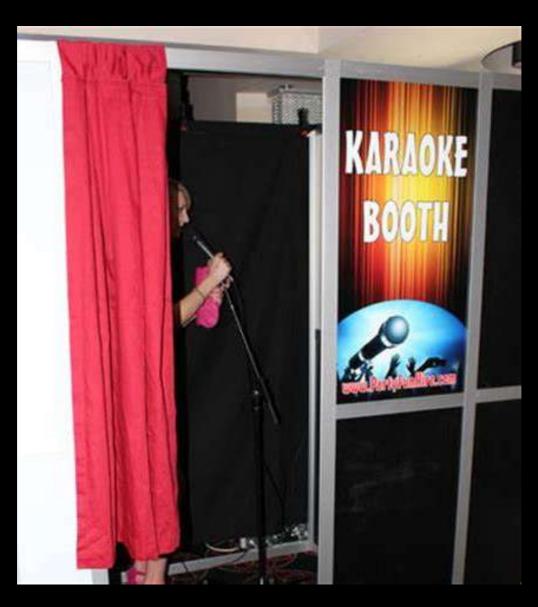

#### **Karaoke Booth**

During the hire period your guests visit the booth, select their favourite karaoke track to sing along to (over 30,000 tracks), follow the onscreen lyrics and pose for the camera as the whole video is recorded! We include a selection of funny props to enhance the whole experience! Inside the booth guests see a live preview of themselves, overlaid on this the lyrics to their chosen song are displayed. Coloured LED lighting inside the booth enhances the experience. Two microphones are linked up to the internal speaker system so they are able to hear how good (or bad) their performance is. One end of the booth illuminates, we can set this for a specific colour at your event, colour cycle it or make it pulse and strobe to the music! There are thousands of karaoke tracks to choose from the sixties and right up to current chart hits. After each performance a DVD is created and handed to the guests. About 12 DVDs can be created per hour (based on 3hours).