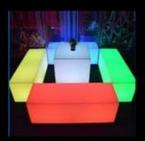

# **Cubes and Benches**

Faux Leather Cube

(40cm L x 40cm D x 48cm H) Available in several colours

**Velvet Button Cube** 

(40cm L x 40cm D x 48cm H) Available in several colours

#### **LED Cube**

(L x W x H 56cm x 56cm x 40cm)
Internally lit in the colour/s of your choice

#### **LED Bench**

(L x W x H 40cm x 102cm x 40cm) Internally lit in the colour/s of your choice