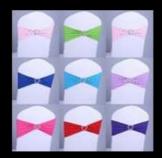

# **Chair Covers**

**Spandex Chair Covers** choice of colours to fit most dining chairs

**Spandex Chair Bands** choice of colours to fit most dining chairs

Organza Chair Bows choice of colours