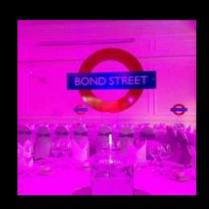

# Underground

Brilliant for a British/London themed event. These look fantastic as they are, but the addition of LED lighting will take your event effortlessly from day to night. Can be illuminated in the colour of your choice to tailor it to your event. (70cm H)