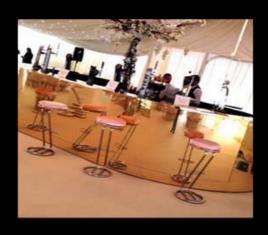

### **Bars**

### Silver Mirrored Bars

Add a little sparkle to your event! Our Silver Mirror Bar (plain or slatted) is a visually stunning addition to parties, weddings and award ceremonies alike. Available in 12' circular format, 18'x12' oval and a combination of 6' curved and 6' straight sections to suit your venue.

### Gold Mirrored Bars

Add a little sparkle to your event! Our Gold Mirror Bar (plain or slatted) is a visually stunning addition to parties, weddings and award ceremonies alike. Available in 12' circular format, 18'x12' oval and a combination of 6' curved and 6' straight sections to suit your venue.

### Fabric Bar

Our Custom Material Covered Mirror Bar is a visually stunning addition to parties, weddings and award ceremonies alike. Available in 12' circular format, 18'x12' oval and a combination of 6' curved and 6' straight sections to suit your venue.