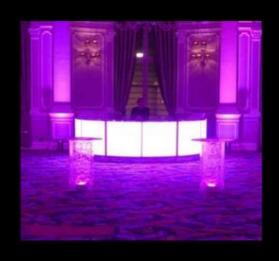

### **Bars**

#### **LED Bars**

These bars come with state of the art LED lighting, which can be easily manipulated via the DMX controls provided or your production team can have some fun controlling it from a lighting desk. The lights within each 6ft section can also be split into controllable quarters, giving some very exciting and stunning effects. Available in 12' circular format, 18'x12' oval or a combination of 6' curved and 6' straight sections to suit your venue.

### Silver Mirrored Bars

Add a little sparkle to your event! Our Silver Mirror Bar (plain or slatted) is a visually stunning addition to parties, weddings and award ceremonies alike. Available in 12' circular format, 18'x12' oval and a combination of 6' curved and 6' straight sections to suit your venue.

### Gold Mirrored Bars

Add a little sparkle to your event! Our Gold Mirror Bar (plain or slatted) is a visually stunning addition to parties, weddings and award ceremonies alike. Available in 12' circular format, 18'x12' oval and a combination of 6' curved and 6' straight sections to suit your venue.