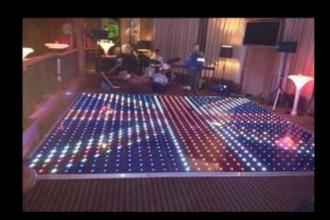

### **LED Colour Commander Dance Floor**

Our new Pixel floor "Colour Commander" is booking out like crazy it is the all new singing and dancing floor that is leading the way that everybody now must have.

The "Colour Commander" this floor is four times higher resolution than the original pixel floor, it is also wireless which means it can be laid much quicker.

The Largest PIXEL floor in the UK
Plays video images/files (not HD quality)
Limitless image and patterns can be programmed
Write messages
Your company logo
Only 28mm off the floor with standard edges
Engineer included
Multiple effects to build layers