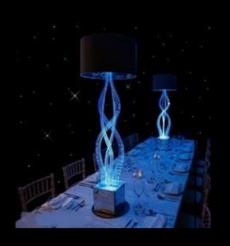

# **Swirled Lampstands**

Wow your guests with this sleek and stylish centrepiece. Once illuminated, the acrylic lampstand becomes a meandering path of light that appears to weave its way to the top of the stand. Can be illuminated in the colour of your choice to tailor it to your event. (102cm H)