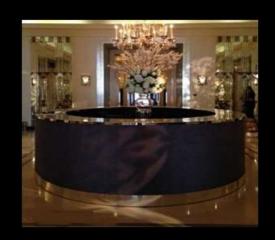

### Silver Mirrored Bars

Add a little sparkle to your event! Our Silver Mirror Bar (plain or slatted) is a visually stunning addition to parties, weddings and award ceremonies alike. Available in 12' circular format, 18'x12' oval and a combination of 6' curved and 6' straight sections to suit your venue.

### Gold Mirrored Bars

Add a little sparkle to your event! Our Gold Mirror Bar (plain or slatted) is a visually stunning addition to parties, weddings and award ceremonies alike. Available in 12' circular format, 18'x12' oval and a combination of 6' curved and 6' straight sections to suit your venue.