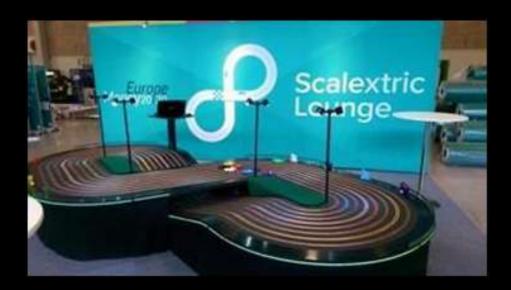

#### **Scalextric**

An approximate 8' wide x 16' long free-standing four lane Scalextric track comprising banners, chequered flags, pit stops and a various racing cars etc. would be set in the Ballroom reception to be enjoyed by the guests. To include specialist operators to be present throughout.