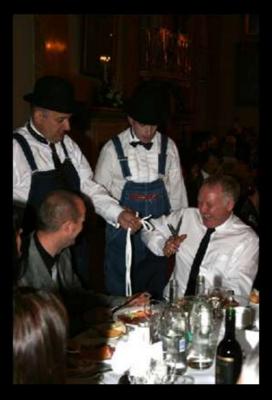

**Comedy Waiters** 

Highly entertaining for any event! The waiters would entertain for at least an hour during the meal. The "show" starts with them emerging with wine to pour for the guests, this is an excuse for our actors to interact, in character, with the blissfully unaware attendees. The waiters are quite subtle to begin with. Then the Maitre D' character blows their whistle to get their staff to line up for an introduction of themselves. The Maitre D' can also make a specially tailored speech about the party and its guests which has been previously put together using information from a questionnaire filled by the client. Then it's back to work for the waiters who, as their cover is now blown, are braver than ever. The close interaction with the guests is now added to by spontaneously bursting into a song, poem, or something of the like, to the delight of the whole room. After that the Maitre D' has had enough and it is time for another line up, that also entails a finishing act. The whole show is carried out with the guests still being able to eat, drink, and talk to each other.