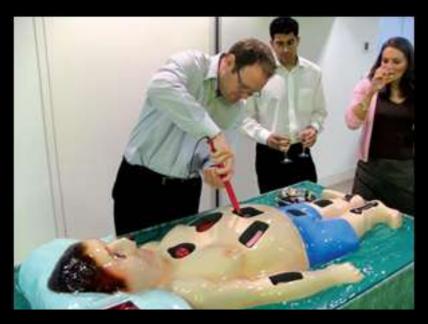

**Giant Operation Hire** 

A giant version of 1960's game.

Armed with just a large pair of forceps, you have only sixty seconds to remove as many body parts as you possibly can. You're up against the digital timer and as well as steady hands and deftness of touch, you will also need to perform the operation with as much speed as you can muster. This is the perfect game if you are planning to have a Doctors and Nurses themed party and also great fun for any other event.