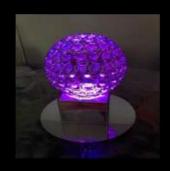

# **Crystal Globe**

Add sparkle to any event with our illuminated crystal globes. Illuminated in the colour of your choice these globes reflect the light beautifully. (24cm H)