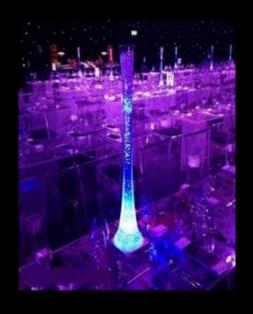

#### Crystal Towers

Crystal Towers illuminated from the mirrored cube at the base with an assortment of shapes at the top to include stars and acrylic lampshades. (67cm H without the topper)