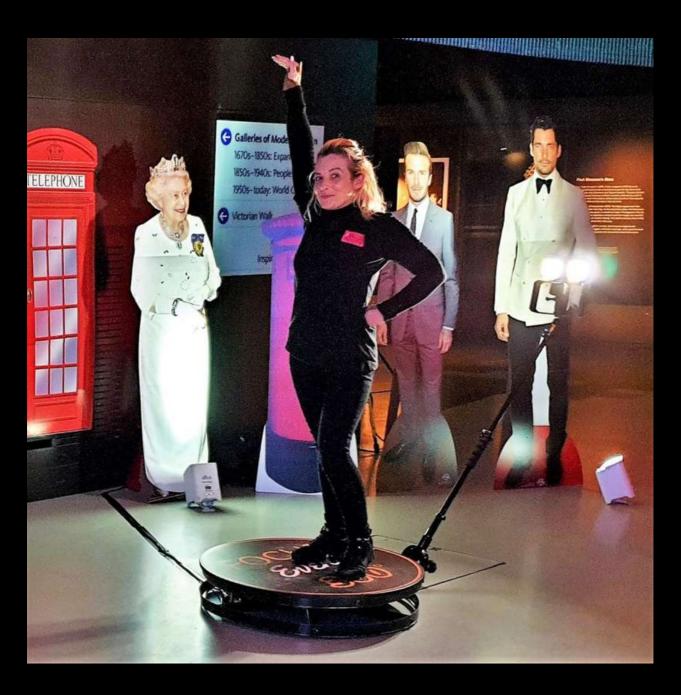

## 360 Photo Booth

Experience the fun of a 360 degree video photo booth.

Jump on a platform and let our video camera spin around you at speed. Our advanced software will then create a branded 360 video for you in about 20 seconds that you can send to yourself by text or email.

It is a very visual experience which will attract a crowd and ensure your guests are engaged and having fun.

The 360 video photo booth is ideal for corporate events, activations, parties and weddings.