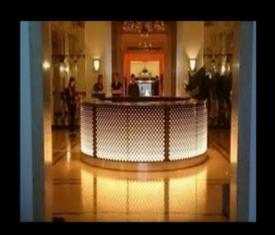

### **Bars**

### Silver Mirrored Bars

Add a little sparkle to your event! Our Silver Mirror Bar (plain or slatted) is a visually stunning addition to parties, weddings and award ceremonies alike. Available in 12' circular format, 18'x12' oval and a combination of 6' curved and 6' straight sections to suit your venue.

### Gold Mirrored Bars

Add a little sparkle to your event! Our Gold Mirror Bar (plain or slatted) is a visually stunning addition to parties, weddings and award ceremonies alike. Available in 12' circular format, 18'x12' oval and a combination of 6' curved and 6' straight sections to suit your venue.